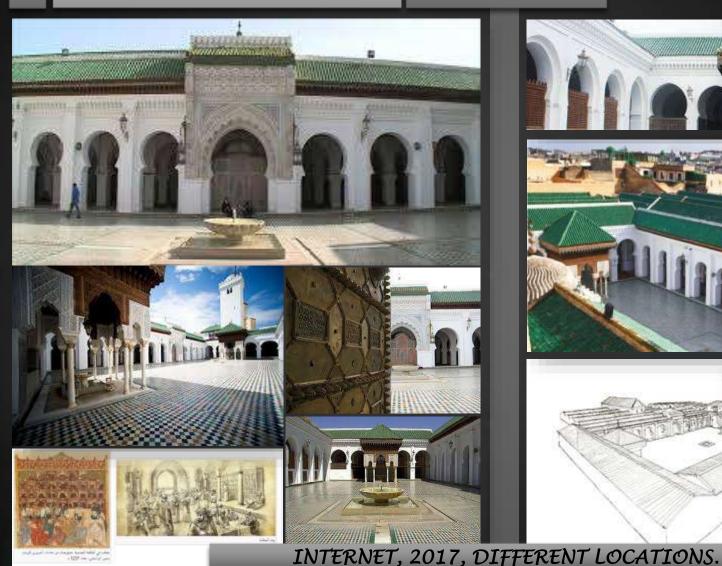

#### ISLAMIC MOSQUES LANDMARKS

KAMAL\_ELGABALAWY@YAHOO.COM

**MOSQUE OF AL QUARAOUIYINE** 

IN MOROCCO

2020

INTRODUCTION

MAP OF THE MUSLIM WORLD

MAP OF THE ARAB WORLD