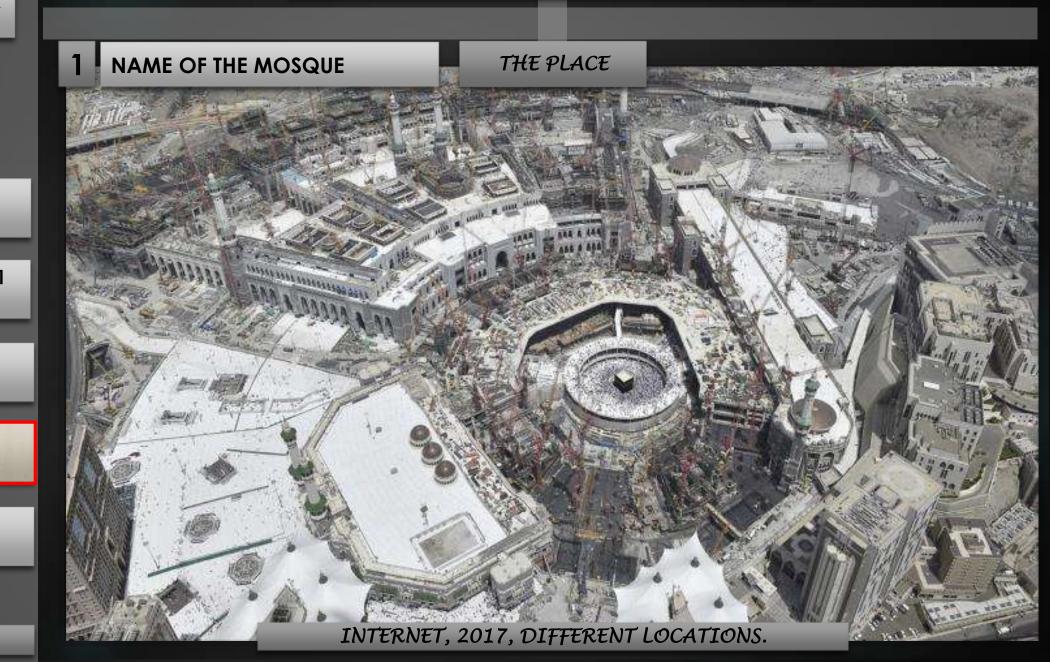

#### ISLAMIC MOSQUES LANDMARKS

KAMAL\_ELGABALAWY@YAHOO.COM

1 GREAT MOSQUE OF MECCA

SAUDI ARABIA

2020

INTRODUCTION

MAP OF THE MUSLIM WORLD

MAP OF THE ARAB WORLD