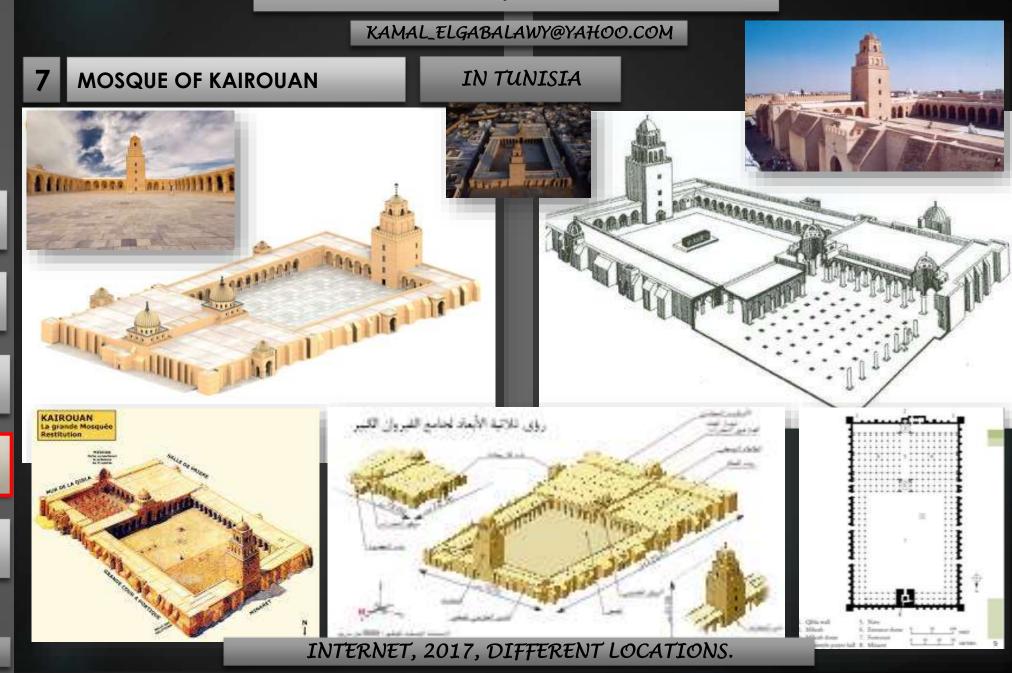

# ISLAMIC MOSQUES LANDMARKS

KAMAL\_ELGABALAWY@YAHOO.COM

8 NAME OF THE MOSQUE

2020

INTRODUCTION

MAP OF THE MUSLIM **WORLD** 

MAP OF THE ARAB **WORLD** 

**MOSQUES OUTSIDE EGYPT** 

**MOSQUES IN EGYPT** 

**REFERENCE:** 

#### ISLAMIC MOSQUES LANDMARKS

KAMAL\_ELGABALAWY@YAHOO.COM

**MOSQUE OF AL QUARAOUIYINE** 

IN MOROCCO

2020

INTRODUCTION

MAP OF THE MUSLIM WORLD

MAP OF THE ARAB WORLD