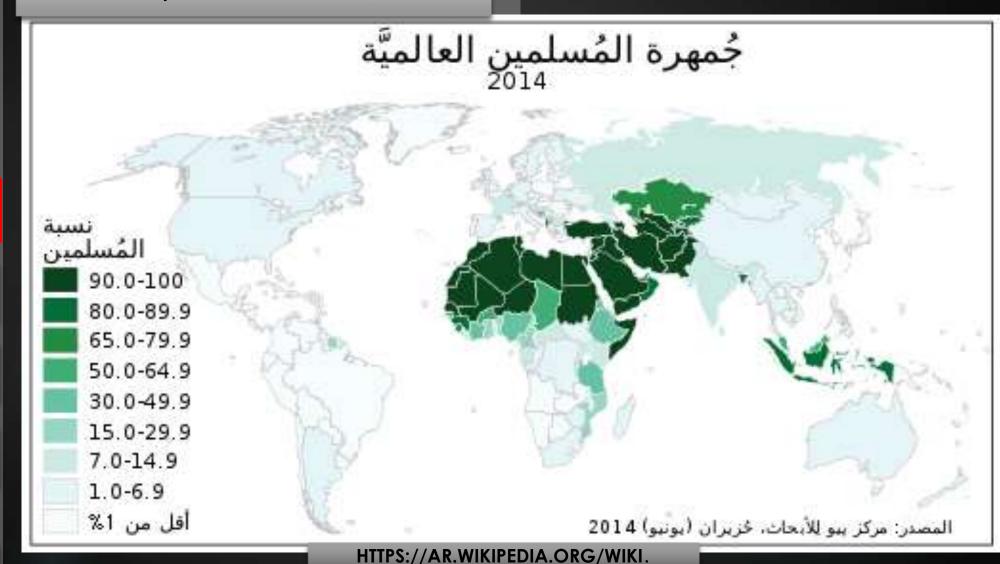

# ISLAMIC MOSQUES LANDMARKS

MAP OF THE MUSLIM WORLD.

2020

INTRODUCTION

MAP OF THE MUSLIM WORLD

MAP OF THE ARAB WORLD

MOSQUES OUTSIDE EGYPT

**MOSQUES IN EGYPT** 