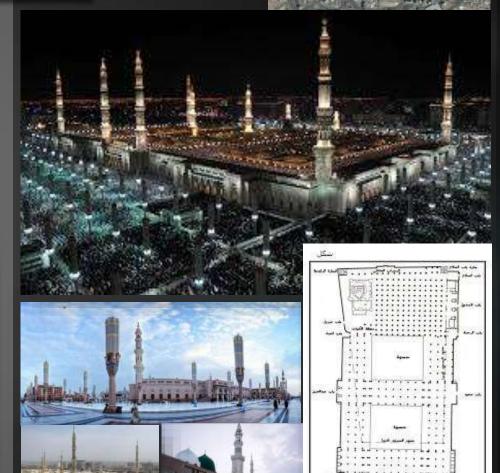

#### ISLAMIC MOSQUES LANDMARKS

KAMAL\_ELGABALAWY@YAHOO.COM

2 PROPHET'S MOSQUE, MEDINA

SAUDI ARABIA

بعد توسعه الملك صد العربر

2020

INTRODUCTION

MAP OF THE MUSLIM WORLD