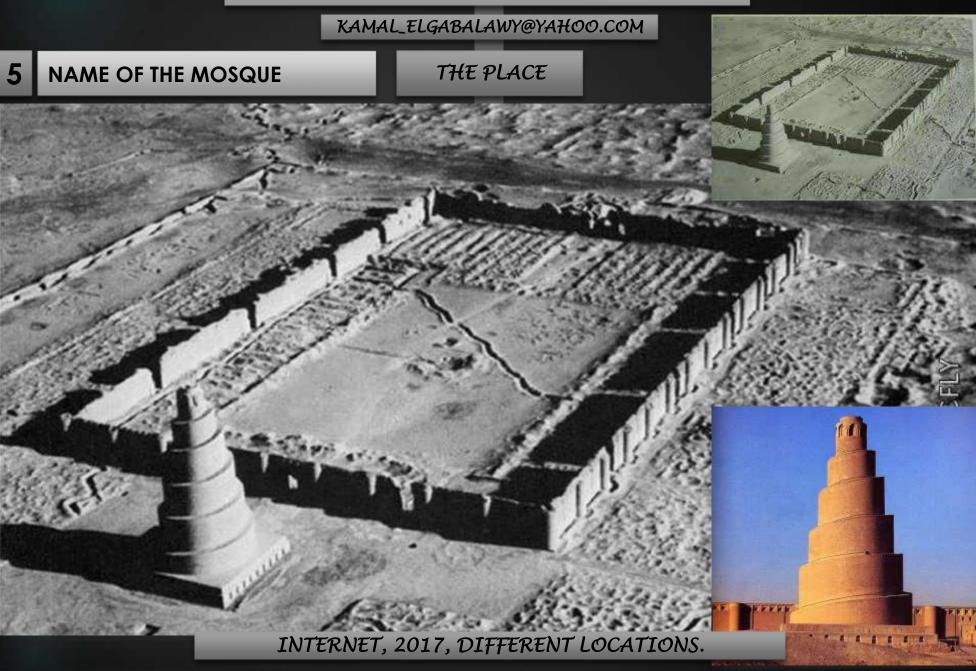

#### ISLAMIC MOSQUES LANDMARKS

KAMAL\_ELGABALAWY@YAHOO.COM

**5** THE GREAT SAMARRA MOSQUE

IN IRAQ

Planta de la Gran Mezquita de Samarra

2020

INTRODUCTION

MAP OF THE MUSLIM WORLD

MAP OF THE ARAB WORLD

MOSQUES OUTSIDE EGYPT

**MOSQUES IN EGYPT** 

REFERENCE: