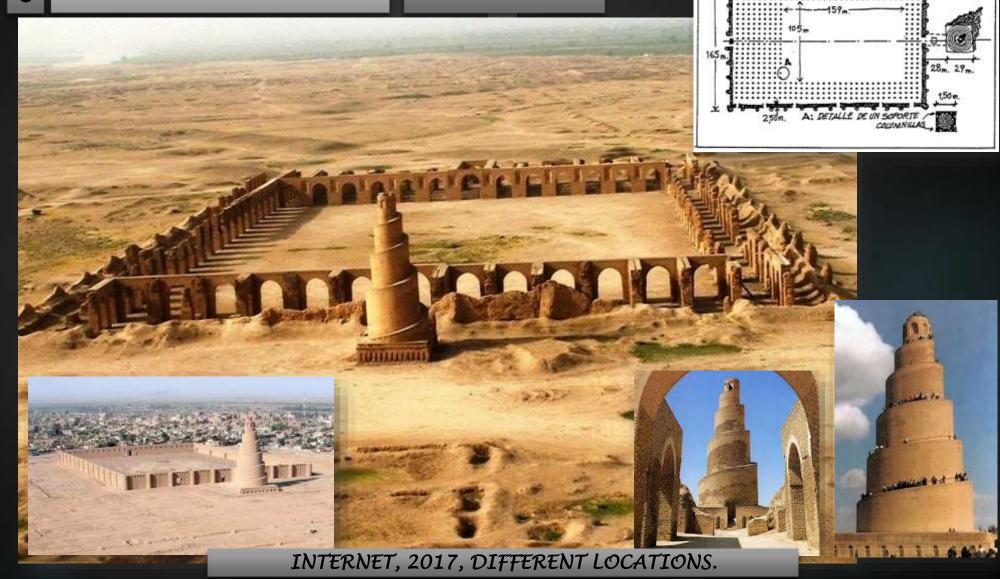

#### ISLAMIC MOSQUES LANDMARKS

KAMAL\_ELGABALAWY@YAHOO.COM

**5** THE GREAT SAMARRA MOSQUE

IN IRAQ

Planta de la Gran Mezquita de Samarra

2020

INTRODUCTION

MAP OF THE MUSLIM WORLD

MAP OF THE ARAB WORLD

MOSQUES OUTSIDE EGYPT

**MOSQUES IN EGYPT** 

REFERENCE: