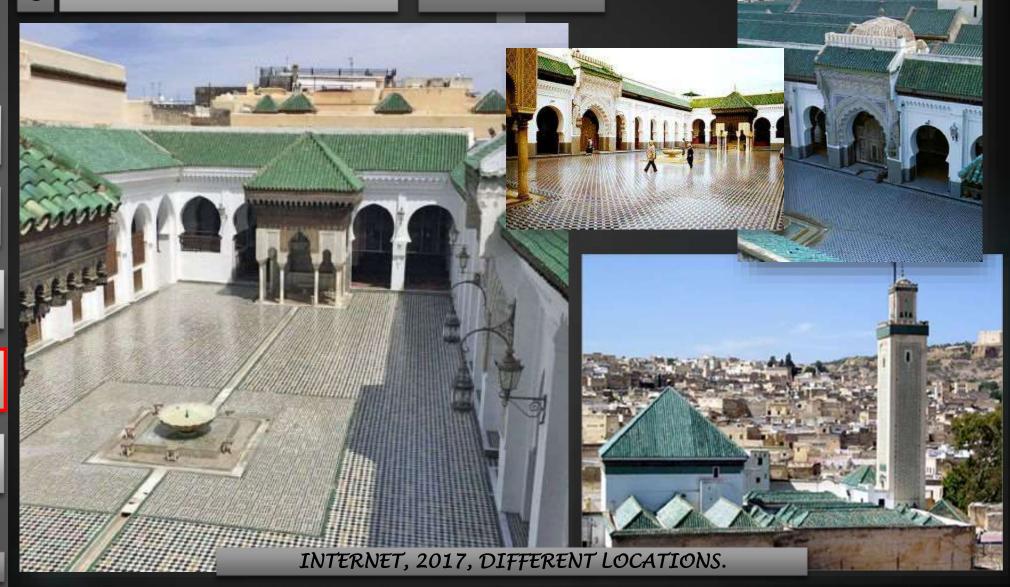

#### ISLAMIC MOSQUES LANDMARKS

KAMAL\_ELGABALAWY@YAHOO.COM

**MOSQUE OF AL QUARAOUIYINE** 

IN MOROCCO

2020

INTRODUCTION

MAP OF THE MUSLIM WORLD

MAP OF THE ARAB WORLD