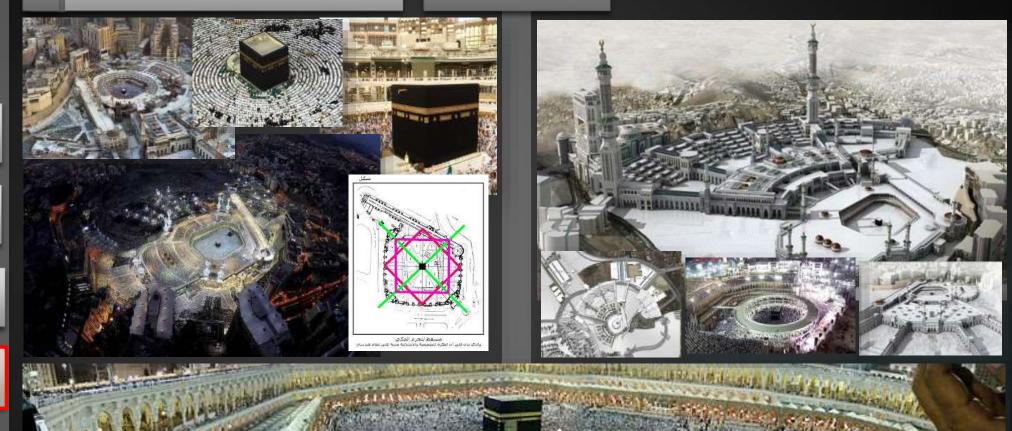

#### ISLAMIC MOSQUES LANDMARKS

KAMAL\_ELGABALAWY@YAHOO.COM

1 GREAT MOSQUE OF MECCA

SAUDI ARABIA

2020

INTRODUCTION

MAP OF THE MUSLIM WORLD

MAP OF THE ARAB WORLD