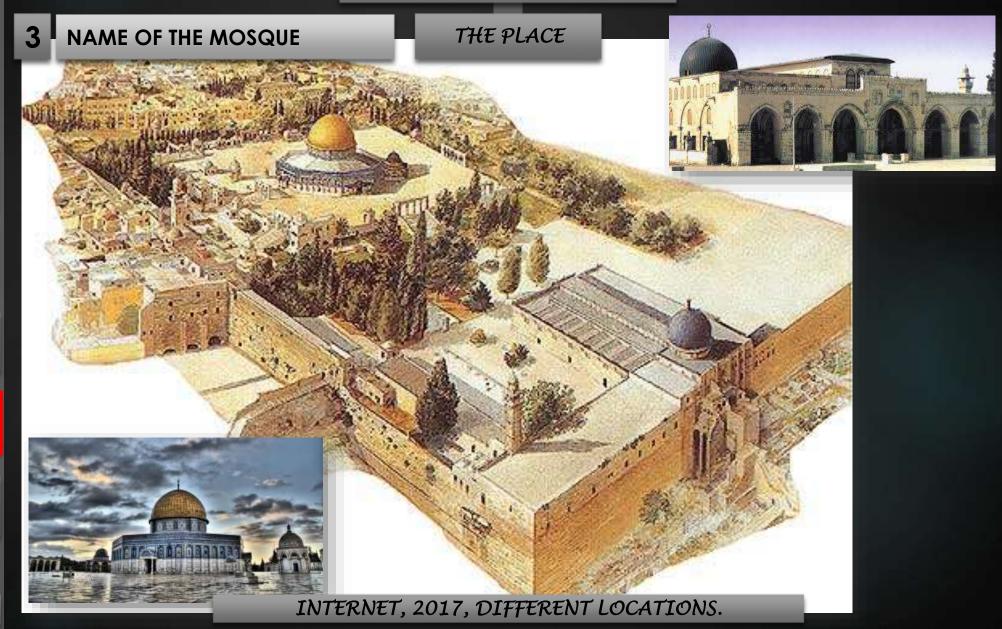

# 3 AL-AQSA MOSQUE

#### PALESTINE

كلاهما جزء من المسجد الأقصى المبارك الذي يشمل كل المساحة المسورة

2020

INTRODUCTION

MAP OF THE MUSLIM WORLD

MAP OF THE ARAB WORLD

MOSQUES OUTSIDE EGYPT

**MOSQUES IN EGYPT** 