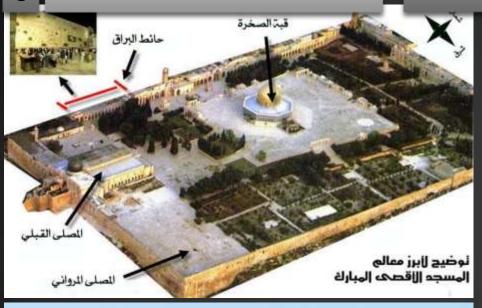

# 3 AL-AQSA MOSQUE

#### PALESTINE

كلاهما جزء من المسجد الأقصى المبارك الذي يشمل كل المساحة المسورة

2020

INTRODUCTION

MAP OF THE MUSLIM WORLD

MAP OF THE ARAB WORLD

MOSQUES OUTSIDE EGYPT

**MOSQUES IN EGYPT** 