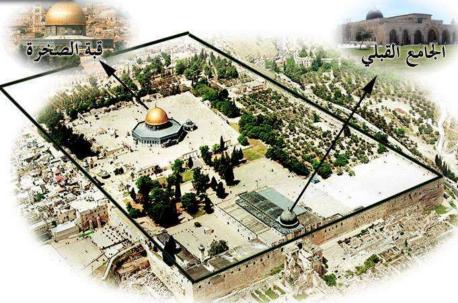

# 3 AL-AQSA MOSQUE

#### PALESTINE

كلاهما جزء من المسجد الأقصى المبارك الذي يشمل كل المساحة المسورة

2020

INTRODUCTION

MAP OF THE MUSLIM WORLD

MAP OF THE ARAB WORLD

MOSQUES OUTSIDE EGYPT

**MOSQUES IN EGYPT** 