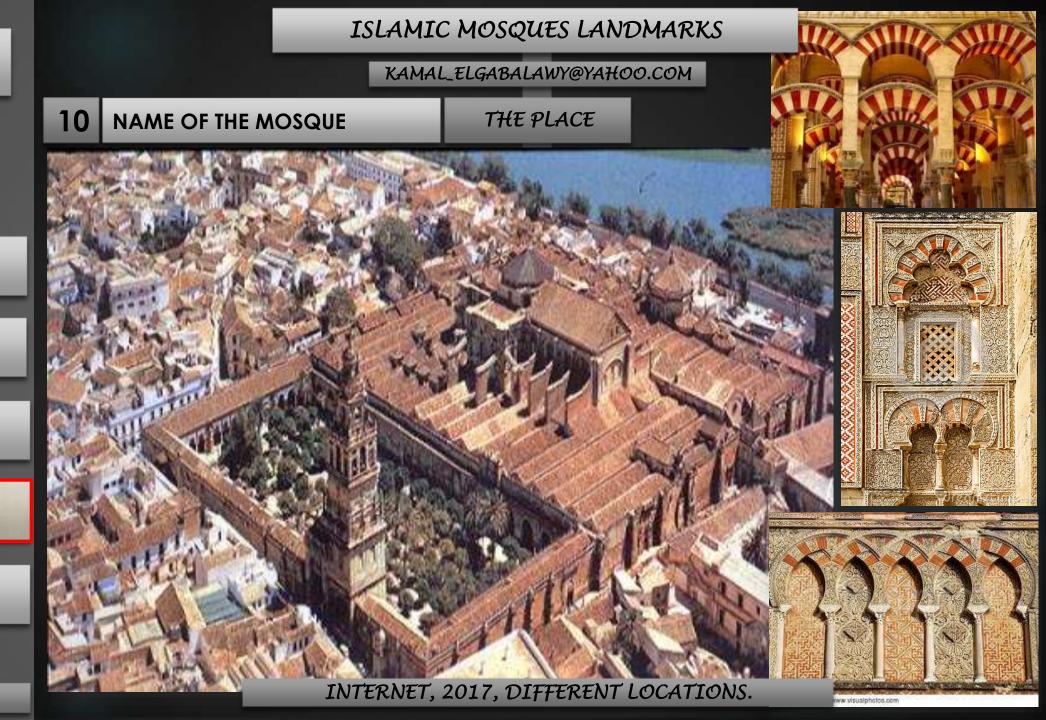

# ISLAMIC MOSQUES LANDMARKS

2020

INTRODUCTION

MAP OF THE MUSLIM WORLD

MAP OF THE ARAB WORLD

MOSQUES OUTSIDE EGYPT

**MOSQUES IN EGYPT** 

REFERENCE:

# ISLAMIC MOSQUES LANDMARKS

KAMAL\_ELGABALAWY@YAHOO.COM

8 NAME OF THE MOSQUE

2020

INTRODUCTION

MAP OF THE MUSLIM **WORLD** 

MAP OF THE ARAB **WORLD** 

**MOSQUES OUTSIDE EGYPT** 

**MOSQUES IN EGYPT** 

**REFERENCE:** 

#### ISLAMIC MOSQUES LANDMARKS

KAMAL\_ELGABALAWY@YAHOO.COM

**MOSQUE OF AL QUARAOUIYINE** 

IN MOROCCO

2020

INTRODUCTION

MAP OF THE MUSLIM WORLD

MAP OF THE ARAB WORLD