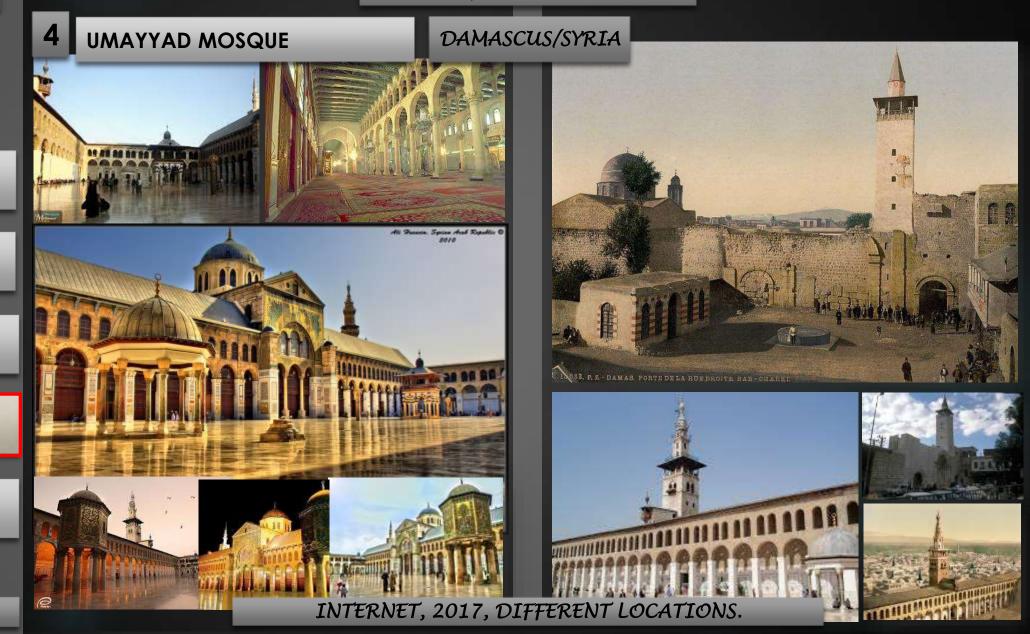

### ISLAMIC MOSQUES LANDMARKS

KAMAL\_ELGABALAWY@YAHOO.COM

2020

INTRODUCTION

MAP OF THE MUSLIM WORLD

MAP OF THE ARAB WORLD

MOSQUES OUTSIDE EGYPT

**MOSQUES IN EGYPT** 

REFERENCE: