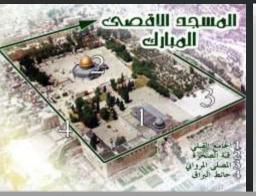

# 3 AL-AQSA MOSQUE

#### PALESTINE

كلاهما جزء من المسجد الأقصى المبارك الذي يشمل كل المساحة المسورة

2020

INTRODUCTION

MAP OF THE MUSLIM WORLD

MAP OF THE ARAB WORLD

MOSQUES OUTSIDE EGYPT

**MOSQUES IN EGYPT** 