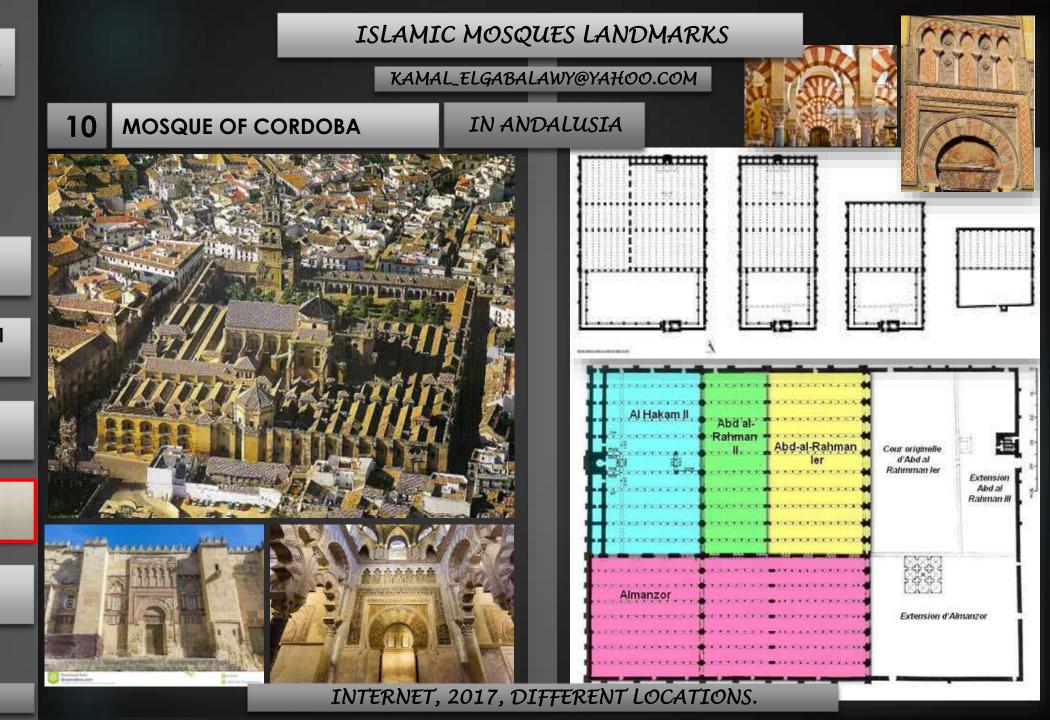

# ISLAMIC MOSQUES LANDMARKS

2020

INTRODUCTION

MAP OF THE MUSLIM WORLD

MAP OF THE ARAB WORLD

MOSQUES OUTSIDE EGYPT

**MOSQUES IN EGYPT** 

REFERENCE:

# ISLAMIC MOSQUES LANDMARKS

KAMAL\_ELGABALAWY@YAHOO.COM

8 NAME OF THE MOSQUE

2020

INTRODUCTION

MAP OF THE MUSLIM **WORLD** 

MAP OF THE ARAB **WORLD** 

**MOSQUES OUTSIDE EGYPT** 

**MOSQUES IN EGYPT** 

**REFERENCE:** 

#### ISLAMIC MOSQUES LANDMARKS

KAMAL\_ELGABALAWY@YAHOO.COM

**MOSQUE OF AL QUARAOUIYINE** 

IN MOROCCO

2020

INTRODUCTION

MAP OF THE MUSLIM WORLD

MAP OF THE ARAB WORLD